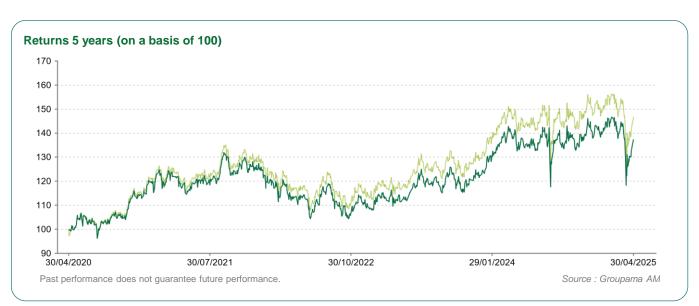

# UCI profile Number of holdings 183 Average capitalization 20,96 Bn € Median capitalization 10,06 Bn €

#### GROUPAMA JAPAN STOCK NC

MSCI JAPAN CLOSING NET €

Breakdown by market capitalisation (as % of assets, excluding liquidity)