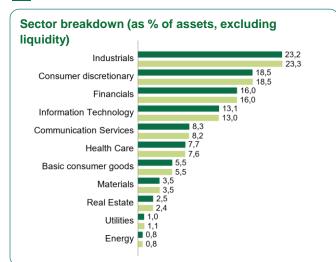

#### GROUPAMA JAPAN STOCK NC

MSCI JAPAN CLOSING NET €

Breakdown by market capitalisation (as % of assets, excluding liquidity)

# Geographical breakdown (as % of assets, excluding liquidity)

Breakdown by currency (as % of assets, excluding liquidity)

Source : Groupama AM