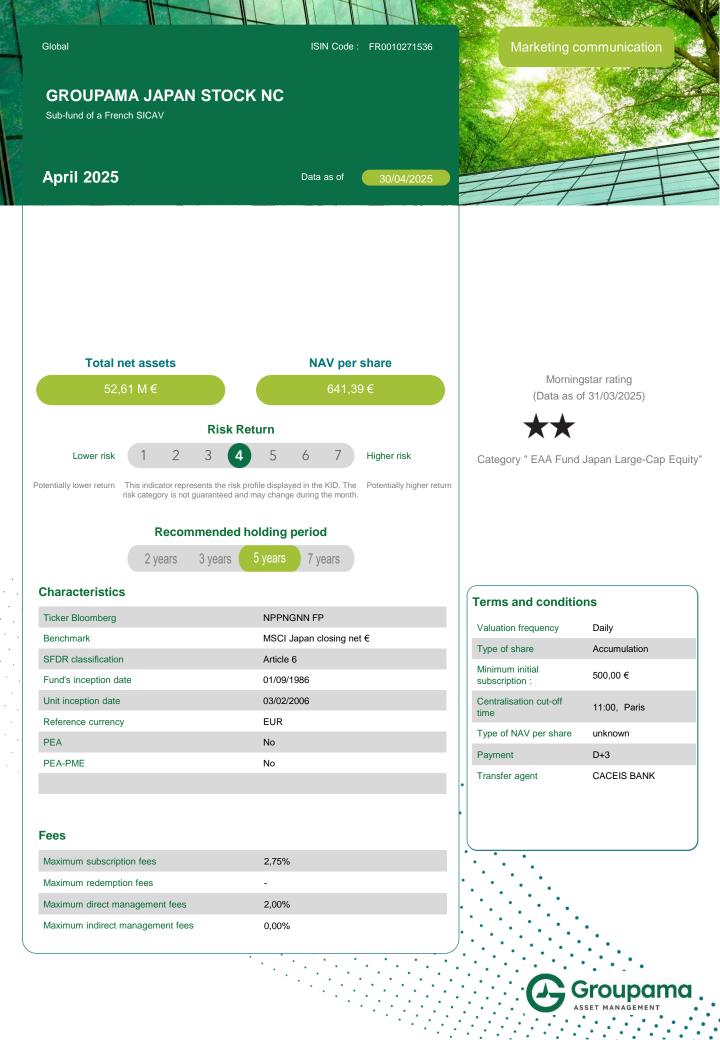

#### Net cumulative returns in %

| YTD      | 1 month                                                              | 3 months                                                                                                                                                                    | 1 yea                                                                                                                                                                                                                                                                                                    | r                                                                                                                                                                                                                                                                                                                                                                                         | 3 years                                                                                                                                                                                                                                                                                                                                                                                                                       | 5 years                                                                                                                                                                                                                                                                                                                                                                                                                                                                                                              | 10                                                                                                                                                                                                                                                                                                                                                                                                                                                                                                                                                                                                        | years                                                                                                                                                                                                                                                                                                                                                                                                                                                                                                                                                                                                                                                                         |
|----------|----------------------------------------------------------------------|-----------------------------------------------------------------------------------------------------------------------------------------------------------------------------|----------------------------------------------------------------------------------------------------------------------------------------------------------------------------------------------------------------------------------------------------------------------------------------------------------|-------------------------------------------------------------------------------------------------------------------------------------------------------------------------------------------------------------------------------------------------------------------------------------------------------------------------------------------------------------------------------------------|-------------------------------------------------------------------------------------------------------------------------------------------------------------------------------------------------------------------------------------------------------------------------------------------------------------------------------------------------------------------------------------------------------------------------------|----------------------------------------------------------------------------------------------------------------------------------------------------------------------------------------------------------------------------------------------------------------------------------------------------------------------------------------------------------------------------------------------------------------------------------------------------------------------------------------------------------------------|-----------------------------------------------------------------------------------------------------------------------------------------------------------------------------------------------------------------------------------------------------------------------------------------------------------------------------------------------------------------------------------------------------------------------------------------------------------------------------------------------------------------------------------------------------------------------------------------------------------|-------------------------------------------------------------------------------------------------------------------------------------------------------------------------------------------------------------------------------------------------------------------------------------------------------------------------------------------------------------------------------------------------------------------------------------------------------------------------------------------------------------------------------------------------------------------------------------------------------------------------------------------------------------------------------|
| 30/12/24 | 31/03/25                                                             | 31/01/25                                                                                                                                                                    | 30/04/2                                                                                                                                                                                                                                                                                                  | 24                                                                                                                                                                                                                                                                                                                                                                                        | 28/04/22                                                                                                                                                                                                                                                                                                                                                                                                                      | 30/04/20                                                                                                                                                                                                                                                                                                                                                                                                                                                                                                             | 30/                                                                                                                                                                                                                                                                                                                                                                                                                                                                                                                                                                                                       | /04/15                                                                                                                                                                                                                                                                                                                                                                                                                                                                                                                                                                                                                                                                        |
| -3,97    | -0,10                                                                | -5,15                                                                                                                                                                       | 0,56                                                                                                                                                                                                                                                                                                     |                                                                                                                                                                                                                                                                                                                                                                                           | 20,92                                                                                                                                                                                                                                                                                                                                                                                                                         | 36,57                                                                                                                                                                                                                                                                                                                                                                                                                                                                                                                | 4                                                                                                                                                                                                                                                                                                                                                                                                                                                                                                                                                                                                         | 4,24                                                                                                                                                                                                                                                                                                                                                                                                                                                                                                                                                                                                                                                                          |
| -3,56    | -0,00                                                                | -4,93                                                                                                                                                                       | 1,85                                                                                                                                                                                                                                                                                                     |                                                                                                                                                                                                                                                                                                                                                                                           | 25,97                                                                                                                                                                                                                                                                                                                                                                                                                         | 46,72                                                                                                                                                                                                                                                                                                                                                                                                                                                                                                                | 6                                                                                                                                                                                                                                                                                                                                                                                                                                                                                                                                                                                                         | 7,19                                                                                                                                                                                                                                                                                                                                                                                                                                                                                                                                                                                                                                                                          |
| -0,41    | -0,10                                                                | -0,21                                                                                                                                                                       | -1,28                                                                                                                                                                                                                                                                                                    |                                                                                                                                                                                                                                                                                                                                                                                           | -5,05                                                                                                                                                                                                                                                                                                                                                                                                                         | -10,15                                                                                                                                                                                                                                                                                                                                                                                                                                                                                                               | -2                                                                                                                                                                                                                                                                                                                                                                                                                                                                                                                                                                                                        | 2,95                                                                                                                                                                                                                                                                                                                                                                                                                                                                                                                                                                                                                                                                          |
|          |                                                                      |                                                                                                                                                                             |                                                                                                                                                                                                                                                                                                          |                                                                                                                                                                                                                                                                                                                                                                                           |                                                                                                                                                                                                                                                                                                                                                                                                                               |                                                                                                                                                                                                                                                                                                                                                                                                                                                                                                                      |                                                                                                                                                                                                                                                                                                                                                                                                                                                                                                                                                                                                           |                                                                                                                                                                                                                                                                                                                                                                                                                                                                                                                                                                                                                                                                               |
| 024 20   | 2022                                                                 | 2021                                                                                                                                                                        | 2020                                                                                                                                                                                                                                                                                                     | 2019                                                                                                                                                                                                                                                                                                                                                                                      | 2018                                                                                                                                                                                                                                                                                                                                                                                                                          | 2017                                                                                                                                                                                                                                                                                                                                                                                                                                                                                                                 | 2016                                                                                                                                                                                                                                                                                                                                                                                                                                                                                                                                                                                                      | 2015                                                                                                                                                                                                                                                                                                                                                                                                                                                                                                                                                                                                                                                                          |
| 4,00 14  | ,43 -12,52                                                           | 8,32                                                                                                                                                                        | 3,00                                                                                                                                                                                                                                                                                                     | 20,70                                                                                                                                                                                                                                                                                                                                                                                     | -10,51                                                                                                                                                                                                                                                                                                                                                                                                                        | 7,28                                                                                                                                                                                                                                                                                                                                                                                                                                                                                                                 | 4,56                                                                                                                                                                                                                                                                                                                                                                                                                                                                                                                                                                                                      | 19,53                                                                                                                                                                                                                                                                                                                                                                                                                                                                                                                                                                                                                                                                         |
| 5,23 16  | ,24 -11,18                                                           | 10,01                                                                                                                                                                       | 4,57                                                                                                                                                                                                                                                                                                     | 22,51                                                                                                                                                                                                                                                                                                                                                                                     | -9,09                                                                                                                                                                                                                                                                                                                                                                                                                         | 8,91                                                                                                                                                                                                                                                                                                                                                                                                                                                                                                                 | 6,17                                                                                                                                                                                                                                                                                                                                                                                                                                                                                                                                                                                                      | 21,32                                                                                                                                                                                                                                                                                                                                                                                                                                                                                                                                                                                                                                                                         |
| 1,23 -1, | ,81 -1,34                                                            | -1,69                                                                                                                                                                       | -1,57                                                                                                                                                                                                                                                                                                    | -1,82                                                                                                                                                                                                                                                                                                                                                                                     | -1,42                                                                                                                                                                                                                                                                                                                                                                                                                         | -1,63                                                                                                                                                                                                                                                                                                                                                                                                                                                                                                                | -1,61                                                                                                                                                                                                                                                                                                                                                                                                                                                                                                                                                                                                     | -1,79                                                                                                                                                                                                                                                                                                                                                                                                                                                                                                                                                                                                                                                                         |
|          | 30/12/24<br>-3,97<br>-3,56<br>-0,41<br>2024 20<br>4,00 14<br>5,23 16 | 30/12/24     31/03/25       -3,97     -0,10       -3,56     -0,00       -0,41     -0,10       2023     2022       4,00     14,43     -12,52       5,23     16,24     -11,18 | 30/12/24       31/03/25       31/01/25         -3,97       -0,10       -5,15         -3,56       -0,00       -4,93         -0,41       -0,10       -0,21         024       2023       2022       2021         4,00       14,43       -12,52       8,32         5,23       16,24       -11,18       10,01 | 30/12/24       31/03/25       31/01/25       30/04/2         -3,97       -0,10       -5,15       0,56         -3,56       -0,00       -4,93       1,85         -0,41       -0,10       -0,21       -1,28         024       2023       2022       2021       2020         4,00       14,43       -12,52       8,32       3,00         5,23       16,24       -11,18       10,01       4,57 | 30/12/24       31/03/25       31/01/25       30/04/24         -3,97       -0,10       -5,15       0,56         -3,56       -0,00       -4,93       1,85         -0,41       -0,10       -0,21       -1,28         024       2023       2022       2021       2020       2019         4,00       14,43       -12,52       8,32       3,00       20,70         5,23       16,24       -11,18       10,01       4,57       22,51 | 30/12/24       31/03/25       31/01/25       30/04/24       28/04/22         -3,97       -0,10       -5,15       0,56       20,92         -3,56       -0,00       -4,93       1,85       25,97         -0,41       -0,10       -0,21       -1,28       -5,05         024       2023       2022       2021       2020       2019       2018         4,00       14,43       -12,52       8,32       3,00       20,70       -10,51         5,23       16,24       -11,18       10,01       4,57       22,51       -9,09 | 30/12/24       31/03/25       31/01/25       30/04/24       28/04/22       30/04/20         -3,97       -0,10       -5,15       0,56       20,92       36,57         -3,56       -0,00       -4,93       1,85       25,97       46,72         -0,41       -0,10       -0,21       -1,28       -5,05       -10,15         024       2023       2022       2021       2020       2019       2018       2017         4,00       14,43       -12,52       8,32       3,00       20,70       -10,51       7,28         5,23       16,24       -11,18       10,01       4,57       22,51       -9,09       8,91 | 30/12/24       31/03/25       31/01/25       30/04/24       28/04/22       30/04/20       30/         -3,97       -0,10       -5,15       0,56       20,92       36,57       4         -3,56       -0,00       -4,93       1,85       25,97       46,72       6         -0,41       -0,10       -0,21       -1,28       -5,05       -10,15       -2         024       2023       2022       2021       2020       2019       2018       2017       2016         4,00       14,43       -12,52       8,32       3,00       20,70       -10,51       7,28       4,56         5,23       16,24       -11,18       10,01       4,57       22,51       -9,09       8,91       6,17 |

Source : Groupama AM

| <u> </u>                 |        |         | •        | •           | _ |
|--------------------------|--------|---------|----------|-------------|---|
| Risk analysis            |        |         |          |             |   |
|                          | 1 year | 3 years | 5 years  | 10 years    |   |
| Volatility               | 19,24% | 16,95%  | 15,98%   | 18,86%      |   |
| Benchmark volatility     | 19,21% | 16,92%  | 15,97%   | 18,85%      |   |
| Tracking Error (Ex-post) | 0,32   | 0,21    | 0,17     | 0,17        |   |
| Information Ratio        | -3,99  | -6,82   | -8,91    | -9,19       |   |
| Sharpe Ratio             | -0,09  | 0,21    | 0,32     | 0,27        |   |
| correlation coefficient  | 1,00   | 1,00    | 1,00     | 1,00        |   |
| Beta                     | 1,00   | 1,00    | 1,00     | 1,00        |   |
|                          |        |         | Source : | Groupama AM |   |