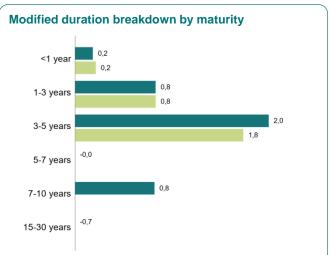

# Number of holdings 65 Number of issuers 10 Portfolio average rating AA-

| Yield to maturity         | 3,1%  |
|---------------------------|-------|
| Modified duration         | 3.2   |
| Duration                  | 2.3   |
| Credit derivatives (in %) | 0,00% |