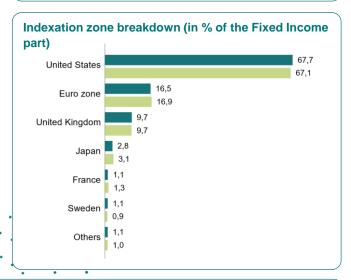

ity risk                                          |
| ١ | Risque lié à l'investissement dans des produits dérivés |
|   |                                                         |
|   |                                                         |
| • |                                                         |
| • |                                                         |
|   |                                                         |



Inflation-linked

Data as of

31/10/2024

# Number of holdings 65 Number of issuers 10 Portfolio average rating AA-

| Yield to maturity         | 3,1%  |
|---------------------------|-------|
| Modified duration         | 3.2   |
| Duration                  | 2.3   |
| Credit derivatives (in %) | 0,00% |

GROUPAMA GLOBAL INFLATION SHORT DURATION IC











# Top ten holdings in the portfolio (in % of assets)

|                    | Country       | Sector     | % of the asset |
|--------------------|---------------|------------|----------------|
| TII 3 5/8 04/15/28 | United States | Government | 4,4%           |
| TII 0 5/8 01/15/26 | United States | Government | 3,8%           |
| TII 2 1/2 01/15/29 | United States | Government | 3,8%           |
| TII 2 3/8 01/15/27 | United States | Government | 3,7%           |
| TII 0 1/8 04/15/26 | United States | Government | 3,6%           |
| TII 0 3/8 07/15/27 | United States | Government | 3,5%           |
| TII 2 1/8 04/15/29 | United States | Government | 3,5%           |
| TII 0 1/8 04/15/27 | United States | Government | 3,5%           |
| TII 2 3/8 10/15/28 | United States | Government | 3,