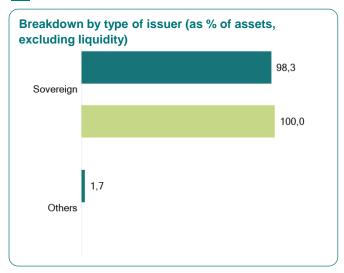

# Number of holdings 65 Number of issuers 10 Portfolio average rating AA-

| Yield to maturity         | 3,1%  |
|---------------------------|-------|
| Modified duration         | 3.2   |
| Duration                  | 2.3   |
| Credit derivatives (in %) | 0,00% |