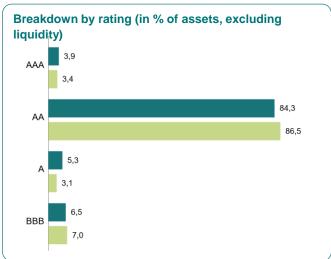

# Number of holdings 65 Number of issuers 10 Portfolio average rating AA-

| Yield to maturity         | 3,1%  |
|---------------------------|-------|
| Modified duration         | 3.2   |
| Duration                  | 2.3   |
| Credit derivatives (in %) | 0,00% |