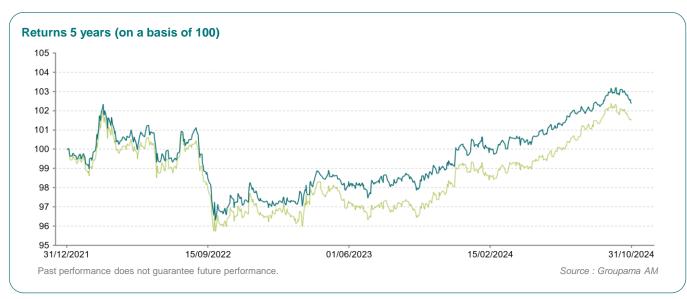

31/10/2024

GROUPAMA GLOBAL INFLATION SHORT DURATION IC

BLOOMBERG WORLD GOVERNMENT INFLATION-LINKED BOND 1-5 ANS (COUVERT EN EUROS)

| in %     |                                        |                                                         |                                                                                             |                                                                                                                                                                                                                                                                                                                                 |                                                                                                                                                                                                                                                                                                                                                                                                                                  |                                                                                                                                                                                                                                                                                                                                                                                                                                                                 |                                                                                                                                                                                                                                                                                                                                                                                                                                                                                                                                                       |                                                                                                                                                                                                                                                                                                                                                                                                                                                                                                                                                                                                                                      |                                                                                                                                                                                                                                                                                                                                                                                                                                                                                                                                                                                                                                                             |
|----------|----------------------------------------|---------------------------------------------------------|---------------------------------------------------------------------------------------------|---------------------------------------------------------------------------------------------------------------------------------------------------------------------------------------------------------------------------------------------------------------------------------------------------------------------------------|----------------------------------------------------------------------------------------------------------------------------------------------------------------------------------------------------------------------------------------------------------------------------------------------------------------------------------------------------------------------------------------------------------------------------------|-----------------------------------------------------------------------------------------------------------------------------------------------------------------------------------------------------------------------------------------------------------------------------------------------------------------------------------------------------------------------------------------------------------------------------------------------------------------|-------------------------------------------------------------------------------------------------------------------------------------------------------------------------------------------------------------------------------------------------------------------------------------------------------------------------------------------------------------------------------------------------------------------------------------------------------------------------------------------------------------------------------------------------------|--------------------------------------------------------------------------------------------------------------------------------------------------------------------------------------------------------------------------------------------------------------------------------------------------------------------------------------------------------------------------------------------------------------------------------------------------------------------------------------------------------------------------------------------------------------------------------------------------------------------------------------|-------------------------------------------------------------------------------------------------------------------------------------------------------------------------------------------------------------------------------------------------------------------------------------------------------------------------------------------------------------------------------------------------------------------------------------------------------------------------------------------------------------------------------------------------------------------------------------------------------------------------------------------------------------|
| YTD      | 1                                      | month                                                   | 3 months                                                                                    | 1 ye                                                                                                                                                                                                                                                                                                                            | ar                                                                                                                                                                                                                                                                                                                                                                                                                               | 3 years                                                                                                                                                                                                                                                                                                                                                                                                                                                         | 5 years                                                                                                                                                                                                                                                                                                                                                                                                                                                                                                                                               | 1                                                                                                                                                                                                                                                                                                                                                                                                                                                                                                                                                                                                                                    | 0 years                                                                                                                                                                                                                                                                                                                                                                                                                                                                                                                                                                                                                                                     |
| 29/12/23 | 30                                     | 0/09/24                                                 | 31/07/24                                                                                    | 31/10                                                                                                                                                                                                                                                                                                                           | /23                                                                                                                                                                                                                                                                                                                                                                                                                              | 31/12/18                                                                                                                                                                                                                                                                                                                                                                                                                                                        | -                                                                                                                                                                                                                                                                                                                                                                                                                                                                                                                                                     |                                                                                                                                                                                                                                                                                                                                                                                                                                                                                                                                                                                                                                      | -                                                                                                                                                                                                                                                                                                                                                                                                                                                                                                                                                                                                                                                           |
| 2,23     |                                        | -0,52                                                   | 0,14                                                                                        | 3,7                                                                                                                                                                                                                                                                                                                             | 8                                                                                                                                                                                                                                                                                                                                                                                                                                | -                                                                                                                                                                                                                                                                                                                                                                                                                                                               | -                                                                                                                                                                                                                                                                                                                                                                                                                                                                                                                                                     |                                                                                                                                                                                                                                                                                                                                                                                                                                                                                                                                                                                                                                      | -                                                                                                                                                                                                                                                                                                                                                                                                                                                                                                                                                                                                                                                           |
| 2,36     |                                        | -0,59                                                   | 0,54                                                                                        | 4,4                                                                                                                                                                                                                                                                                                                             | 8                                                                                                                                                                                                                                                                                                                                                                                                                                | -                                                                                                                                                                                                                                                                                                                                                                                                                                                               | -                                                                                                                                                                                                                                                                                                                                                                                                                                                                                                                                                     |                                                                                                                                                                                                                                                                                                                                                                                                                                                                                                                                                                                                                                      | -                                                                                                                                                                                                                                                                                                                                                                                                                                                                                                                                                                                                                                                           |
| -0,12    |                                        | 0,08                                                    | -0,41                                                                                       | -0,7                                                                                                                                                                                                                                                                                                                            | 1                                                                                                                                                                                                                                                                                                                                                                                                                                | -                                                                                                                                                                                                                                                                                                                                                                                                                                                               | -                                                                                                                                                                                                                                                                                                                                                                                                                                                                                                                                                     |                                                                                                                                                                                                                                                                                                                                                                                                                                                                                                                                                                                                                                      | -                                                                                                                                                                                                                                                                                                                                                                                                                                                                                                                                                                                                                                                           |
| 2023     | 2022                                   | 2021                                                    | 2020                                                                                        | 2019                                                                                                                                                                                                                                                                                                                            | 2018                                                                                                                                                                                                                                                                                                                                                                                                                             | 2017                                                                                                                                                                                                                                                                                                                                                                                                                                                            | 2016                                                                                                                                                                                                                                                                                                                                                                                                                                                                                                                                                  | 2015                                                                                                                                                                                                                                                                                                                                                                                                                                                                                                                                                                                                                                 | 2014                                                                                                                                                                                                                                                                                                                                                                                                                                                                                                                                                                                                                                                        |
| 2,96     | -2,74                                  | -                                                       | -                                                                                           | -                                                                                                                                                                                                                                                                                                                               | -                                                                                                                                                                                                                                                                                                                                                                                                                                | -                                                                                                                                                                                                                                                                                                                                                                                                                                                               | -                                                                                                                                                                                                                                                                                                                                                                                                                                                                                                                                                     | -                                                                                                                                                                                                                                                                                                                                                                                                                                                                                                                                                                                                                                    | -                                                                                                                                                                                                                                                                                                                                                                                                                                                                                                                                                                                                                                                           |
| 2,83     | -3,53                                  | -                                                       | -                                                                                           | -                                                                                                                                                                                                                                                                                                                               | -                                                                                                                                                                                                                                                                                                                                                                                                                                | -                                                                                                                                                                                                                                                                                                                                                                                                                                                               | -                                                                                                                                                                                                                                                                                                                                                                                                                                                                                                                                                     | -                                                                                                                                                                                                                                                                                                                                                                                                                                                                                                                                                                                                                                    | -                                                                                                                                                                                                                                                                                                                                                                                                                                                                                                                                                                                                                                                           |
| 0,13     | 0,79                                   | _                                                       | _                                                                                           | _                                                                                                                                                                                                                                                                                                                               | _                                                                                                                                                                                                                                                                                                                                                                                                                                | _                                                                                                                                                                                                                                                                                                                                                                                                                                                               | _                                                                                                                                                                                                                                                                                                                                                                                                                                                                                                                                                     | _                                                                                                                                                                                                                                                                                                                                                                                                                                                                                                                                                                                                                                    | _                                                                                                                                                                                                                                                                                                                                                                                                                                                                                                                                                                                                                                                           |
|          | YTD 29/12/23 2,23 2,36 -0,12 2023 2,96 | YTD 1 29/12/23 30 2,23 2,36 -0,12  2023 2022 2,96 -2,74 | YTD 1 month 29/12/23 30/09/24 2,23 -0,52 2,36 -0,59 -0,12 0,08  2023 2022 2021 2,96 -2,74 - | YTD         1 month         3 months           29/12/23         30/09/24         31/07/24           2,23         -0,52         0,14           2,36         -0,59         0,54           -0,12         0,08         -0,41           2023         2022         2021         2020           2,96         -2,74         -         - | YTD         1 month         3 months         1 ye           29/12/23         30/09/24         31/07/24         31/10           2,23         -0,52         0,14         3,7           2,36         -0,59         0,54         4,4           -0,12         0,08         -0,41         -0,7           2023         2022         2021         2020         2019           2,96         -2,74         -         -         -         - | YTD         1 month         3 months         1 year           29/12/23         30/09/24         31/07/24         31/10/23           2,23         -0,52         0,14         3,78           2,36         -0,59         0,54         4,48           -0,12         0,08         -0,41         -0,71           2023         2022         2021         2020         2019         2018           2,96         -2,74         -         -         -         -         - | YTD         1 month         3 months         1 year         3 years           29/12/23         30/09/24         31/07/24         31/10/23         31/12/18           2,23         -0,52         0,14         3,78         -           2,36         -0,59         0,54         4,48         -           -0,12         0,08         -0,41         -0,71         -           2023         2022         2021         2020         2019         2018         2017           2,96         -2,74         -         -         -         -         -         - | YTD         1 month         3 months         1 year         3 years         5 years           29/12/23         30/09/24         31/07/24         31/10/23         31/12/18         -           2,23         -0,52         0,14         3,78         -         -           2,36         -0,59         0,54         4,48         -         -           -0,12         0,08         -0,41         -0,71         -         -           2023         2022         2021         2020         2019         2018         2017         2016           2,96         -2,74         -         -         -         -         -         -         - | YTD         1 month         3 months         1 year         3 years         5 years         1           29/12/23         30/09/24         31/07/24         31/10/23         31/12/18         -           2,23         -0,52         0,14         3,78         -         -           2,36         -0,59         0,54         4,48         -         -           -0,12         0,08         -0,41         -0,71         -         -           2023         2022         2021         2020         2019         2018         2017         2016         2015           2,96         -2,74         -         -         -         -         -         -         - |

| Risk analysis            |        |         |          |             |  |
|--------------------------|--------|---------|----------|-------------|--|
|                          | 1 year | 3 years | 5 years  | 10 years    |  |
| Volatility               | 2,11%  | -       | -        | -           |  |
| Benchmark volatility     | 2,16%  | -       | -        | -           |  |
| Tracking Error (Ex-post) | 0,80   | -       | -        | -           |  |
| Information Ratio        | -0,79  | -       | -        | -           |  |
| Sharpe Ratio             | -0,24  | -       | -        | -           |  |
| correlation coefficient  | 0,93   | -       | -        | -           |  |
| Beta                     | 0,91   | -       | -        | -           |  |
|                          |        |         | Source : | Groupama AM |  |