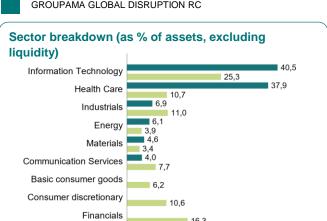

# UCI profile Number of holdings 39

Average capitalization 257,02 Bn €

Median capitalization 30,90 Bn €

Real Estate

Utilities

2.2

2,6

MSCI WORLD CLOSING (NET DIVIDEND REINVESTED)