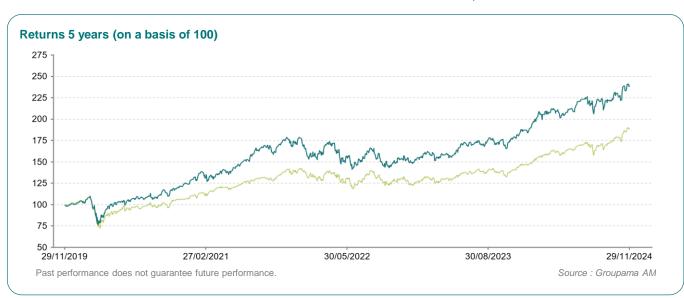

## MSCI WORLD CLOSING (NET DIVIDEND REINVESTED)

| Net cumulative returns in % |                                                 |                                                                           |                                                                                                                       |                                                                                                                                                                        |                                                                                                                                                                                                                                                                                                                                                                                                                                                                                                                  |                                                                                                                                                                                                                                                                                                                                                                                                                                                                                                                                                                               |                                                                                                                                                                                                                                                                                                                                                                                                                                                                                                                                                                                                                                                                                |                                                                                                                                                                                                                                                                                                                                                                                                                                                                                                                                                                                                                                                                                                                                                                                             |                                                                                                                                                                                                                                                                                                                                                                                                                                                                                                                                                                                                                                                                                                                                          |
|-----------------------------|-------------------------------------------------|---------------------------------------------------------------------------|-----------------------------------------------------------------------------------------------------------------------|------------------------------------------------------------------------------------------------------------------------------------------------------------------------|------------------------------------------------------------------------------------------------------------------------------------------------------------------------------------------------------------------------------------------------------------------------------------------------------------------------------------------------------------------------------------------------------------------------------------------------------------------------------------------------------------------|-------------------------------------------------------------------------------------------------------------------------------------------------------------------------------------------------------------------------------------------------------------------------------------------------------------------------------------------------------------------------------------------------------------------------------------------------------------------------------------------------------------------------------------------------------------------------------|--------------------------------------------------------------------------------------------------------------------------------------------------------------------------------------------------------------------------------------------------------------------------------------------------------------------------------------------------------------------------------------------------------------------------------------------------------------------------------------------------------------------------------------------------------------------------------------------------------------------------------------------------------------------------------|---------------------------------------------------------------------------------------------------------------------------------------------------------------------------------------------------------------------------------------------------------------------------------------------------------------------------------------------------------------------------------------------------------------------------------------------------------------------------------------------------------------------------------------------------------------------------------------------------------------------------------------------------------------------------------------------------------------------------------------------------------------------------------------------|------------------------------------------------------------------------------------------------------------------------------------------------------------------------------------------------------------------------------------------------------------------------------------------------------------------------------------------------------------------------------------------------------------------------------------------------------------------------------------------------------------------------------------------------------------------------------------------------------------------------------------------------------------------------------------------------------------------------------------------|
| YTD                         | 1                                               | month                                                                     | 3 months                                                                                                              | 1 ye                                                                                                                                                                   | ar                                                                                                                                                                                                                                                                                                                                                                                                                                                                                                               | 3 years                                                                                                                                                                                                                                                                                                                                                                                                                                                                                                                                                                       | 5 years                                                                                                                                                                                                                                                                                                                                                                                                                                                                                                                                                                                                                                                                        | 1                                                                                                                                                                                                                                                                                                                                                                                                                                                                                                                                                                                                                                                                                                                                                                                           | 0 years                                                                                                                                                                                                                                                                                                                                                                                                                                                                                                                                                                                                                                                                                                                                  |
| 29/12/2                     | 3 3                                             | 1/10/24                                                                   | 30/08/24                                                                                                              | 30/11                                                                                                                                                                  | /23                                                                                                                                                                                                                                                                                                                                                                                                                                                                                                              | 30/11/21                                                                                                                                                                                                                                                                                                                                                                                                                                                                                                                                                                      | 29/11/19                                                                                                                                                                                                                                                                                                                                                                                                                                                                                                                                                                                                                                                                       |                                                                                                                                                                                                                                                                                                                                                                                                                                                                                                                                                                                                                                                                                                                                                                                             | -                                                                                                                                                                                                                                                                                                                                                                                                                                                                                                                                                                                                                                                                                                                                        |
| 27,87                       |                                                 | 7,99                                                                      | 6,99                                                                                                                  | 33,2                                                                                                                                                                   | 26                                                                                                                                                                                                                                                                                                                                                                                                                                                                                                               | 40,20                                                                                                                                                                                                                                                                                                                                                                                                                                                                                                                                                                         | 139,46                                                                                                                                                                                                                                                                                                                                                                                                                                                                                                                                                                                                                                                                         |                                                                                                                                                                                                                                                                                                                                                                                                                                                                                                                                                                                                                                                                                                                                                                                             | -                                                                                                                                                                                                                                                                                                                                                                                                                                                                                                                                                                                                                                                                                                                                        |
| 27,44                       |                                                 | 7,50                                                                      | 9,40                                                                                                                  | 32,0                                                                                                                                                                   | )5                                                                                                                                                                                                                                                                                                                                                                                                                                                                                                               | 37,20                                                                                                                                                                                                                                                                                                                                                                                                                                                                                                                                                                         | 87,43                                                                                                                                                                                                                                                                                                                                                                                                                                                                                                                                                                                                                                                                          |                                                                                                                                                                                                                                                                                                                                                                                                                                                                                                                                                                                                                                                                                                                                                                                             | -                                                                                                                                                                                                                                                                                                                                                                                                                                                                                                                                                                                                                                                                                                                                        |
| 0,44<br><b>⁄</b> 6          |                                                 | 0,49                                                                      | -2,41                                                                                                                 | 1,2                                                                                                                                                                    | 0                                                                                                                                                                                                                                                                                                                                                                                                                                                                                                                | 3,00                                                                                                                                                                                                                                                                                                                                                                                                                                                                                                                                                                          | 52,03                                                                                                                                                                                                                                                                                                                                                                                                                                                                                                                                                                                                                                                                          |                                                                                                                                                                                                                                                                                                                                                                                                                                                                                                                                                                                                                                                                                                                                                                                             | -                                                                                                                                                                                                                                                                                                                                                                                                                                                                                                                                                                                                                                                                                                                                        |
| 2023                        | 2022                                            | 2021                                                                      | 2020                                                                                                                  | 2019                                                                                                                                                                   | 2018                                                                                                                                                                                                                                                                                                                                                                                                                                                                                                             | 2017                                                                                                                                                                                                                                                                                                                                                                                                                                                                                                                                                                          | 2016                                                                                                                                                                                                                                                                                                                                                                                                                                                                                                                                                                                                                                                                           | 2015                                                                                                                                                                                                                                                                                                                                                                                                                                                                                                                                                                                                                                                                                                                                                                                        | 2014                                                                                                                                                                                                                                                                                                                                                                                                                                                                                                                                                                                                                                                                                                                                     |
| 25,61                       | -15,90                                          | 42,41                                                                     | 24,61                                                                                                                 | -                                                                                                                                                                      | -                                                                                                                                                                                                                                                                                                                                                                                                                                                                                                                | -                                                                                                                                                                                                                                                                                                                                                                                                                                                                                                                                                                             | -                                                                                                                                                                                                                                                                                                                                                                                                                                                                                                                                                                                                                                                                              | -                                                                                                                                                                                                                                                                                                                                                                                                                                                                                                                                                                                                                                                                                                                                                                                           | -                                                                                                                                                                                                                                                                                                                                                                                                                                                                                                                                                                                                                                                                                                                                        |
| 19,60                       | -12,78                                          | 31,07                                                                     | 6,33                                                                                                                  | -                                                                                                                                                                      | -                                                                                                                                                                                                                                                                                                                                                                                                                                                                                                                | -                                                                                                                                                                                                                                                                                                                                                                                                                                                                                                                                                                             | -                                                                                                                                                                                                                                                                                                                                                                                                                                                                                                                                                                                                                                                                              | -                                                                                                                                                                                                                                                                                                                                                                                                                                                                                                                                                                                                                                                                                                                                                                                           | -                                                                                                                                                                                                                                                                                                                                                                                                                                                                                                                                                                                                                                                                                                                                        |
| 6,01                        | -3,12                                           | 11,34                                                                     | 18,28                                                                                                                 | -                                                                                                                                                                      | -                                                                                                                                                                                                                                                                                                                                                                                                                                                                                                                | -                                                                                                                                                                                                                                                                                                                                                                                                                                                                                                                                                                             | -                                                                                                                                                                                                                                                                                                                                                                                                                                                                                                                                                                                                                                                                              | -                                                                                                                                                                                                                                                                                                                                                                                                                                                                                                                                                                                                                                                                                                                                                                                           | -                                                                                                                                                                                                                                                                                                                                                                                                                                                                                                                                                                                                                                                                                                                                        |
|                             | YTD 29/12/2 27,87 27,44 0,44 6 2023 25,61 19,60 | YTD 1 29/12/23 3 27,87 27,44 0,44  6  2023 2022 25,61 -15,90 19,60 -12,78 | YTD 1 month 29/12/23 31/10/24 27,87 7,99 27,44 7,50 0,44 0,49 6  2023 2022 2021 25,61 -15,90 42,41 19,60 -12,78 31,07 | YTD 1 month 3 months 29/12/23 31/10/24 30/08/24 27,87 7,99 6,99 27,44 7,50 9,40 0,44 0,49 -2,41 6 2023 2022 2021 2020 25,61 -15,90 42,41 24,61 19,60 -12,78 31,07 6,33 | YTD         1 month         3 months         1 ye           29/12/23         31/10/24         30/08/24         30/11           27,87         7,99         6,99         33,2           27,44         7,50         9,40         32,0           0,44         0,49         -2,41         1,2           6           2023         2022         2021         2020         2019           25,61         -15,90         42,41         24,61         -           19,60         -12,78         31,07         6,33         - | YTD         1 month         3 months         1 year           29/12/23         31/10/24         30/08/24         30/11/23           27,87         7,99         6,99         33,26           27,44         7,50         9,40         32,05           0,44         0,49         -2,41         1,20           6           2023         2022         2021         2020         2019         2018           25,61         -15,90         42,41         24,61         -         -         -           19,60         -12,78         31,07         6,33         -         -         - | YTD         1 month         3 months         1 year         3 years           29/12/23         31/10/24         30/08/24         30/11/23         30/11/21           27,87         7,99         6,99         33,26         40,20           27,44         7,50         9,40         32,05         37,20           0,44         0,49         -2,41         1,20         3,00           6           2023         2022         2021         2020         2019         2018         2017           25,61         -15,90         42,41         24,61         -         -         -           19,60         -12,78         31,07         6,33         -         -         -         - | YTD         1 month         3 months         1 year         3 years         5 years           29/12/23         31/10/24         30/08/24         30/11/23         30/11/21         29/11/19           27,87         7,99         6,99         33,26         40,20         139,46           27,44         7,50         9,40         32,05         37,20         87,43           0,44         0,49         -2,41         1,20         3,00         52,03           6           2023         2022         2021         2020         2019         2018         2017         2016           25,61         -15,90         42,41         24,61         -         -         -         -           19,60         -12,78         31,07         6,33         -         -         -         -         - | YTD       1 month       3 months       1 year       3 years       5 years       1         29/12/23       31/10/24       30/08/24       30/11/23       30/11/21       29/11/19         27,87       7,99       6,99       33,26       40,20       139,46         27,44       7,50       9,40       32,05       37,20       87,43         0,44       0,49       -2,41       1,20       3,00       52,03         6         2023       2022       2021       2020       2019       2018       2017       2016       2015         25,61       -15,90       42,41       24,61       -       -       -       -       -       -         19,60       -12,78       31,07       6,33       -       -       -       -       -       -       -       - |