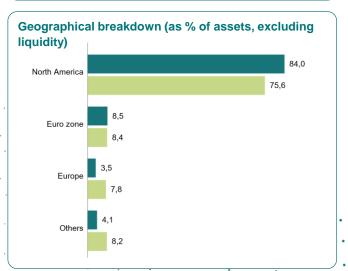

# UCI profile Number of holdings 39

Average capitalization 257,02 Bn €

Median capitalization 30,90 Bn €

Real Estate

Utilities

2.2

2,6

MSCI WORLD CLOSING (NET DIVIDEND REINVESTED)