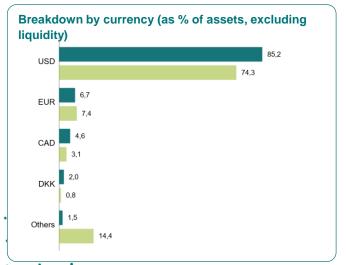

|
| Beta                     | 1,31   | 1,13    | 1,01     | -           |
|                          |        |         | Source : | Groupama AM |

|   | Main risks related to the portfolio |
|---|-------------------------------------|
| • | Equity risk                         |
| • | Foreign exchange risk               |
| • | Risk of capital loss                |
|   |                                     |
|   |                                     |
| • |                                     |
| • |                                     |
|   |                                     |



# UCI profile Number of holdings 39

Average capitalization 257,02 Bn €

Median capitalization 30,90 Bn €



Real Estate

Utilities

2.2

2,6





MSCI WORLD CLOSING (NET DIVIDEND REINVESTED)







#### Top ten equity lines in the portfolio

|                              | Country       | Sector                 | Asset % |
|------------------------------|---------------|------------------------|---------|
| INTUITIVE SURGICAL INC       | United States | Health Care            | 5,88%   |
| MOTOROLA SOLUTIONS INC       | United States | Information Technology | 5,86%   |
| BAKER HUGHES CO              | United States | Energy                 | 5,80%   |
| BROADCOM INC                 | United States | Information Technology | 5,20%   |
| MICROSOFT CORP               | United States | Information Technology | 4,84%   |
| TECK RESOURCES LTD-CLS B     | Canada        | Materials              | 4,53%   |
| UNITEDHEALTH GROUP INC       | United States | Health Care            | 4,52%