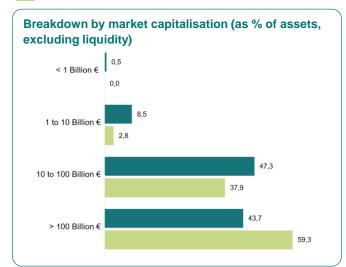

# UCI profile Number of holdings 39

Average capitalization 257,02 Bn €

Median capitalization 30,90 Bn €

Real Estate

Utilities

2.2

2,6

MSCI WORLD CLOSING (NET DIVIDEND REINVESTED)